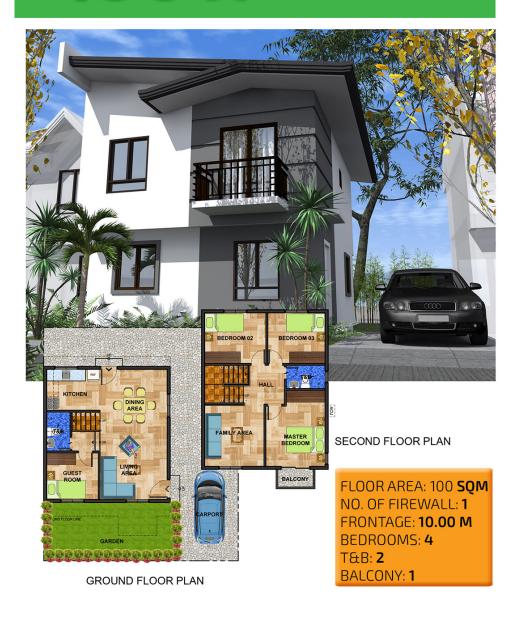

| 80% Bank Loan                     | 5,354,400.00 |
|-----------------------------------|--------------|
| Monthly Amortization for 15 years | 51,169.32    |
| Monthly Amortization for 20 years | 47,313.62    |

## REQUIREMENTS

| Certification of employment | • Pay slip (6 months)                  |
|-----------------------------|----------------------------------------|
| • Cedula                    | • ITR 3yrs.                            |
| • Post Dated Checks (PDC)   | Marriage Contract or Birth Certificate |
| Company ID                  | • 2 Valid IDs                          |
| • 2x2 ID Picture            | Bank Statement                         |

#### Prepared by:

#### **ARTURO PAGATPATAN**

**AGENT** 

V.V. Soliven Realty Corp.Smart: 09493495633Globe: 09164304183

# 100 A